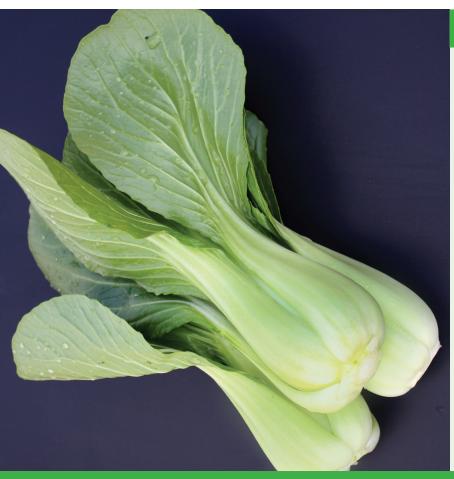

### Description:

SUMO is the industry standard, Shanghai type hybrid, green-stemmed pak choy. SUMO is of excellent quality and has a glossy, dark green, oval-shaped, smooth leaf. It is a very slow bolting, uniform variety and is suitable for bunching all-year round. SUMO can be used in field production or hydroponics.