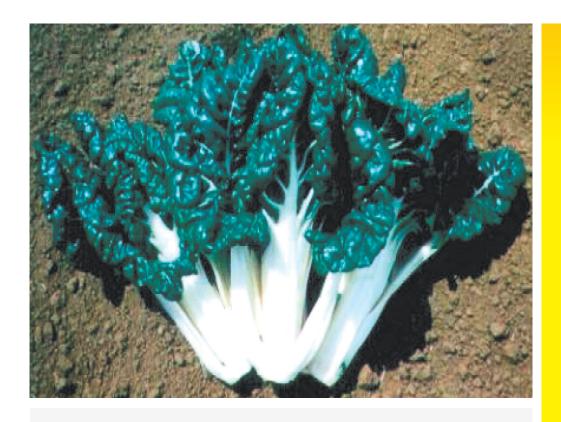

## **Silverbeet**

- Extra shelf life as whole plants
- Thick petioles which allow less leaves to a bunch if the plant is used for bunching
- Dwarf plant habit suitable for whole plant harvesting
- Shorter compared to Compacta Slo Bolt
- Dark green savoyed leaves with white petiole.
  Darker than Compacta Slo Bolt and more uniform