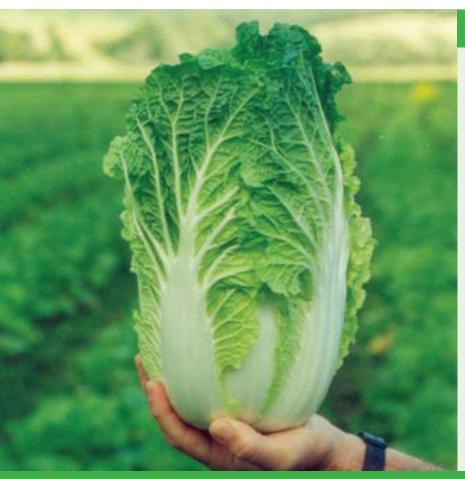

#### Features

- Early maturing
- Slow bolting
- Medium size blocky Wong Bok
- Good field tolerance to Gomasho

### Description:

MATILDA is an early maturing, medium size Wong Bok variety that is blocky in shape. MATILDA is a slow bolting variety which has a distinctive slightly pale yellow internal colour and good field tolerance to Gomasho.