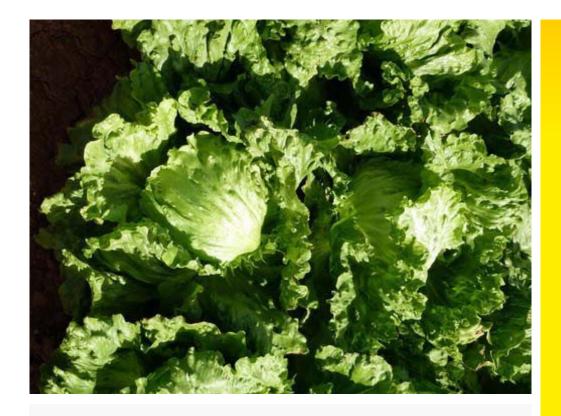

## **Iceberg Lettuce**

- Australian bred
- Vigorous with a good tolerance to Big Vein
- Large frame and head
- Dark green colour
- 🛑 BI 16-31