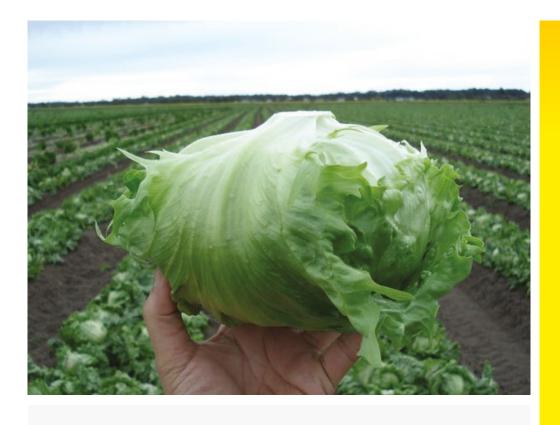

## **Balboa**

## **Iceberg Lettuce**

- Mid Winter variety
- Large frame and good protection
- Mid green
- Disease resistance BI 16-27