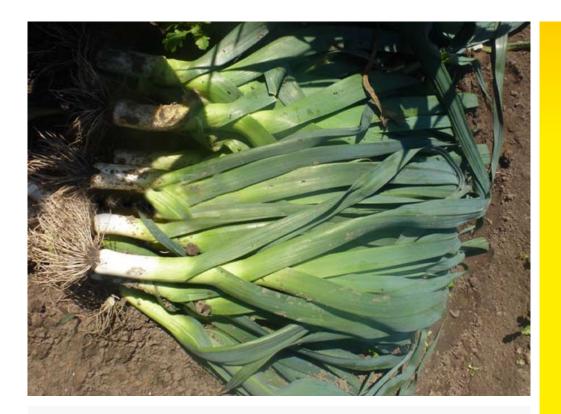

## **Hybrid Leek**

Mid Season

- Mid maturing hybrid
- Late Summer and Autumn harvest
- Long solid shank
- Good processing and packaging
- Suitable for direct drilling