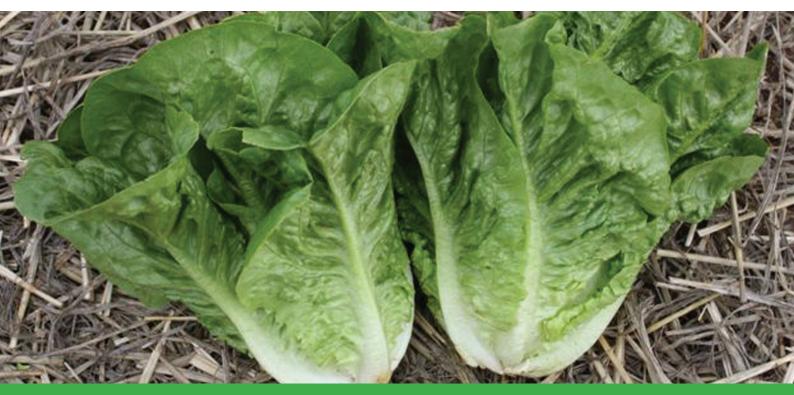

## Description:

ELF Nr is an outstanding light green mini Cos lettuce with a 17-18cm upright habit for head production in an open field or hydroponics. ELF Nr is a very popular variety with good colour, consistent size, slightly blistered leaves and tight compact heads, making it ideal for packing into twin heart bags. It has resistance to Downy Mildew (BI), Currant Lettuce Aphid (Nr) and Lettuce Mosaic Virus (LMV).