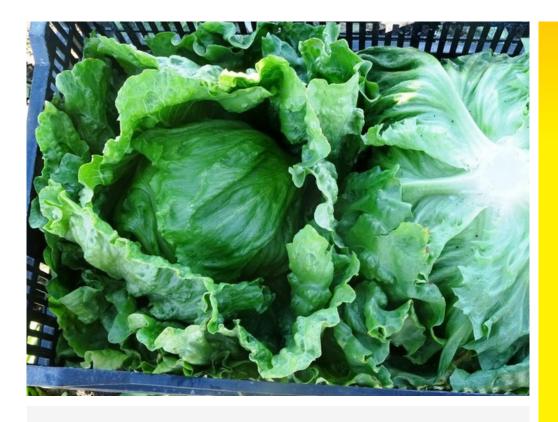

## **Iceberg Lettuce**

- Large frame Iceberg
- High number of wrapper leaves for ease of harvest
- Very good hearting uniformity
- Sits up off the ground and is dark underneath
- High tolerance to Big Vein.